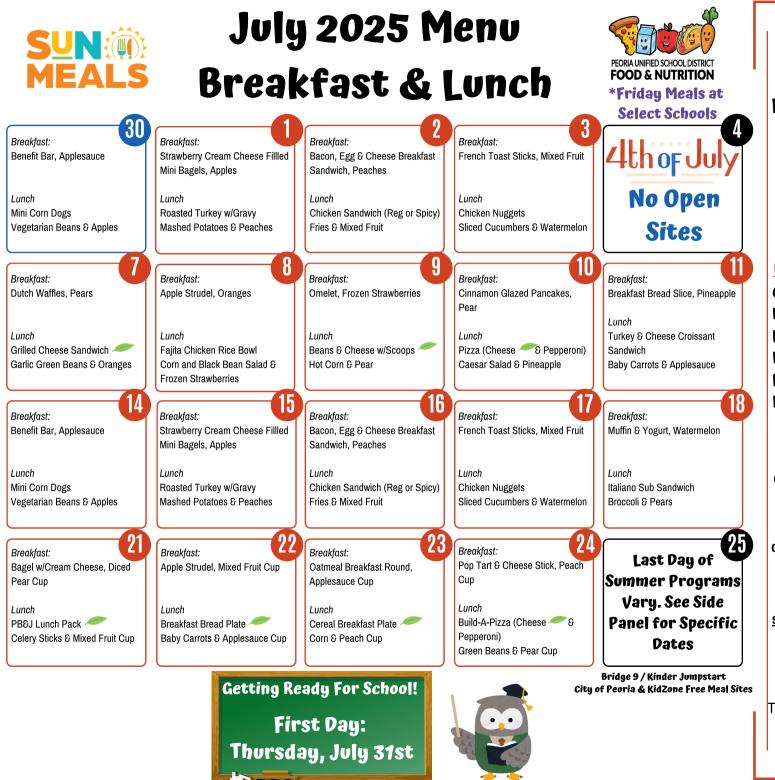

Daily breakfast includes milk (white or chocolate), listed entrée, cereal w/graham cracker, fruit, & fruit juice.

Daily lunch includes milk (white or chocolate); listed entrée, fruit & vegetable; & second manager's choice entrée.

Due to supply chain disruptions, substitutions may be made without notice. Peanut butter not served at summer camp = Vegetarian Option Mini Corn Dogs are Chicken Based This institution is an equal opportunity provider. @PUSDFeedsDreams .:: PEORIA

## Week 1 & 3 (June 30 - July 3 & July 14-17) PEORIA UNIFIED SCHOOL DISTRICT Breakfast: Cereal Breakfast: Breakfast: Breakfast: Breakfast: Bacon, Egg & Cheese **Benefit Bar** Strawberry Cream Cheese French Toast Sticks: 69g Muffin: See Right Cinnamon Toast Crunch: 22g Breakfast Sandwich: 31g Banana Choc: 47g Filled Mini Bagels: 42g French Toast: 38g Yogurt: See Right Bacon: 0g (ea) Cheerios: 20g Watermelon: 11g French Toast: 47g Apple (Use DOD) Svrup: 31g Am. Cheese: 1g (ea) Rice Chex: 24g Oatmeal Choc: 47g Red Delicious: 25g Mixed Fruit Egg Patty: 1g Applesauce: 14g Granny: 25g Croissant: 29g #10 can: 17g Lunch Cocoa Puffs: 25g Lunch Fuji: 14g Peaches: See Tues for Fresh Italiano Sub Sandwich: 31g Apple Jack: 24g Mini Corn Dogs Gala: 19g #10 Can: 14g Sub: 27g Lunch Lunch Tyson: 26g Lunch Chicken Nuggets: 16g Italian Combo: 35040 Trix: 24g Chicken Sandwich: Roasted Turkey w/Gravy Sliced Cucumbers: 1.5g Foster Farm: 30g Am. Swiss: 2g Lucky Charms: 23g Bun: 26g Vegetarian Beans: 28g Rst Turkey: 1g Watermelon: 11g Broccoli: 5g Reg: 41g Froot Loops: 24g Apple (Use DOD) Gravy: 3g Pears Chicken Patty: 15g Red Delicious: 25g Mashed Potato: 17g **Offer Whole Grain** #10 Can: 14g Yogurt Spicy: 43g Granny: 25g Peaches Crackers: 15g DOD Fresh: 15g Spicy Patty: 17g Aikins Strawberry Yogurt: 20g #10 Can: 14g Fries - Tater: 16g Fuji: 14g SH Fresh: 15g Aikins Strawberry Banana Yogurt: 14g Mixed Fruit Cup Gala: 19g DOD Fresh: 11g #10 can: 17g SH Fresh: 11g Aikins Vanilla Yogurt: 14g Week 2 (July 7-10) Shelf Stable Strawberry: 21g Breakfast: Breakfast: Breakfast: Breakfast: Breakfast: Shelf Stable Vanilla: 21g Cinn, Glazed Pancakes: 35g Dutch Waffles: 43g Apple Strudel: 36g Omelet: 1g **Breakfast Bread Slice Juice (4.23oz)** Pears Oranges: 12g Frozen Strawberries: 10g Pears Pumpkin: 44g #10 Can: 14g Lunch #10 Can: 14g Banana: 45g Apple Juice (4.23oz): 14g Fajita Chicken Rice Bowl: 23g DOD Fresh: 15g Lunch DOD/SH Fresh: 15g Pineapple: 17g Fruit Punch Juice (4.23oz): 15g SH Fresh: 15g Rice: 22g Beans & Cheese w/Scoops: 35g Lunch Lunch Lunch Chicken Faiita: 1g Scoops: 19g Pizza (Cheese & Pepperoni) **Turkey & Cheese Croissant** Orange Tangerine Juice (4.23oz): 15g Grilled Cheese Sandwich: 30g Corn and Black Bean Salad: Refried Beans: 17g Pizza, Stuff Crst: 35g Sandwich: 30g Very Berry (4.23oz): 17g 13g (1/2c total) Croissant: 29g Bread: 26g Hot Corn: 16g Pepperoni: 0g Cheese: 1g (ea) - 4g (for recipe) Black Bean: 18g (1/2c) Pears Caesar Salad: 6g Turkey Roast: 1g Craisins Butter: 0g Corn: 16g (1/2c) #10 Can: 14g Parmesan: 0g (Turkey Sliced: 1g) Strawberry Craisin: 27g Garlic Green Beans: 3g Canned Tomato: 5g DOD Fresh: 15g Caesar Dres.: 1g **Baby Carrots** Garlic Powder: 0g Green Chilies: 0g SH Fresh: 15g Kale: DOD: 1g Bulk: 5g Orange Craisin: 28g Green Beans: 3g Lemon Juice: 0g Romaine: 2g Bagged: 8g Cherry Craisin: 28g Oranges: 12g Frozen Strawberries: 10g Croutons: 4g Applesauce: 14g Pineapple: 17g Raspberry Lemonade Craisin: 27g Week 4 (July 21-25) **Muffin Otis Brand** Breakfast: Breakfast: Breakfast: Breakfast: Banana Muffin: 30g Bagel: Bulk & IW: 29g Apple Strudel: 36g Oatmeal Breakfast Round: 44g Pop Tart Cream Chz: Orig: 2g Mixed Fruit Cup: 19g Applesauce Cup: Orig - 14g. Fudge: 38g / Cinn: 37g / Apple Cinnamon Muffin Loaf: 35g Cream Chz Straw: 3g Lunch Cinn - 14g, Straw - 14g Straw: 38g Blueberry Muffin: 29.5g Diced Pear Cup: 19g Breakfast Bread Plate Lunch Chz: Cube: 0g / Stick: 2g Lunch Cereal Breakfast Plate Peach Cup: 18g Pumpkin: 44g Chocolate Chip Muffin: 33g **PB&J Lunch Pack** Banana: 45g Cereal Variety: See Right Lunch Grape: 32g / Straw: 32g Yogurt: See Right Yogurt: See Right Build-A-Pizza: 35g 🔽 🥁 @PUSDFeedsDreams Chz: Cube: 0g / Stick: 2g Chz: Cube: 0g / Stick: 2g Marinara: 7g / Chz: 1g Yogurt: See Right **PEORIA** Chz: Cube: 0g / Stick: 2g Carrots: Bulk: 5g / Bag: 8g Corn: 16g Loco Brd: 26g / Pep: 0g Celery Sticks: 1.5g Applesauce Cup: Orig - 14g, Peach Cup: 18g Green Beans: 3g Harvest Mixed Fruit: 19g Cinn - 14g, Straw - 14g Diced Pear Cup: 19g